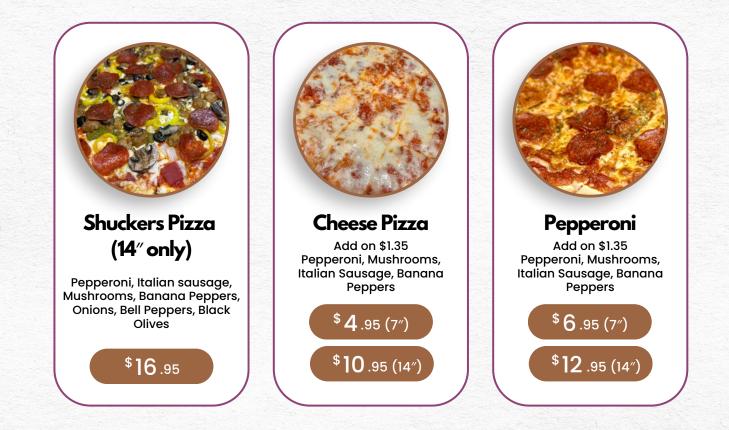

## PIZZA

Public Notice: Consuming raw or undercooked meat such as Poultry, Beef, Shellfish or Eggs may increase your risk of foodborne illness, especially if you already have certain medical conditions. Once a dish has been cooked and delivered, it is the customer's responsibility to notify the waitstaff of any problems with the dish as soon as possible. If the food has been eaten, it must be paid for.